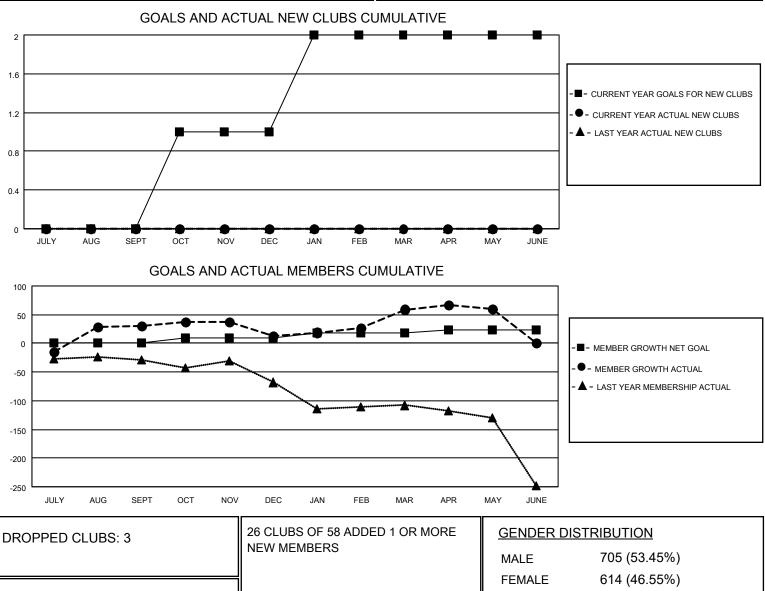

145

175

District 35 N

Results as of: 5/31/2021

| Clubs                 |               |           |               | Members               |                        |                         |                                                    |
|-----------------------|---------------|-----------|---------------|-----------------------|------------------------|-------------------------|----------------------------------------------------|
| RESULTS FOR 2020-2021 |               |           |               | RESULTS FOR 2020-2021 |                        |                         |                                                    |
| QUARTER               | NEW CLUB GOAL | NEW CLUBS | DROPPED CLUBS | QUARTER               | BER GROWTH NET<br>GOAL | MEMBER GROWTH<br>ACTUAL | DROPPED<br>MEMBERS ACTUAL<br>(including transfers) |
| JULY/AUG/SEPT         | 0             | 0         | 2             | JULY/AUG/SEPT         | 0                      | 98                      | 57                                                 |
| OCT/NOV/DEC           | 1             | 0         | 0             | OCT/NOV/DEC           | 10                     | 53                      | 61                                                 |
| JAN/FEB/MAR           | 1             | 0         | 1             | JAN/FEB/MAR           | 8                      | 81                      | 30                                                 |
| APR/MAY/JUNE          | 0             | 0         | 0             | APR/MAY/JUNE          | 5                      | 34                      | 27                                                 |